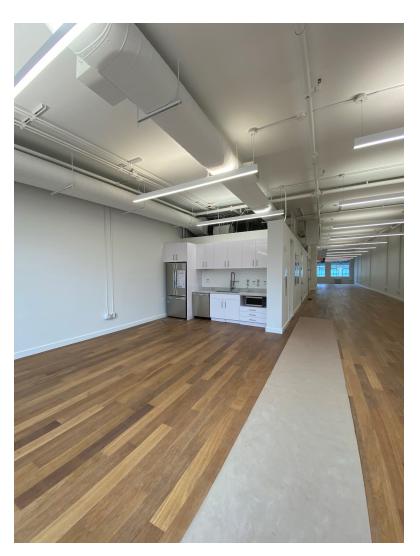

| Owner:             | Continental Equities                                                                                                      |      |      |                |             |  |  |
|--------------------|---------------------------------------------------------------------------------------------------------------------------|------|------|----------------|-------------|--|--|
| Building Size:     | 38,500                                                                                                                    |      |      |                |             |  |  |
| Building Height:   | 6 Stories                                                                                                                 |      |      |                |             |  |  |
| Year Built:        | 1920                                                                                                                      |      |      |                |             |  |  |
| Available:         | Location                                                                                                                  | Size | PSF  | Annual<br>Rent | Per Month   |  |  |
|                    | 2nd Floor,<br>5th Floor                                                                                                   | 6000 | \$54 | \$324,000.00   | \$27,000.00 |  |  |
| Additional<br>Info | <ul> <li>2 available built open floor plans</li> <li>Fully furnished</li> <li>Ownership flexible on lease term</li> </ul> |      |      |                |             |  |  |