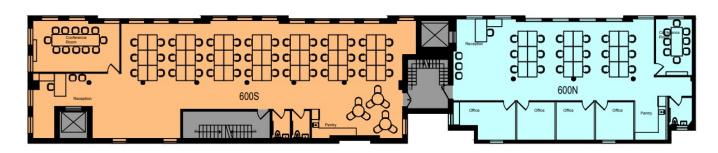

| Size | PSF  | Annual<br>Rent | Per Month   |  |  |
|                    | 5th Floor                                                                                                                                                                                                                                              | 4400 | \$76 | \$334,400.00   | \$27,866.67 |  |  |
| Additional<br>Info | <ul> <li>Exposed brick</li> <li>Hardwood floors</li> <li>Renovated restrooms</li> <li>New pantry</li> <li>Each floor has multiple tenant controlled HVAC units</li> <li>3 sides of windows</li> <li>Blocks away from multiples subway lines</li> </ul> |      |      |                |             |  |  |

#### Subject space in orange

#### LAFAYETTE STREET

**GRAND STREET** 



## 6<sup>th</sup> floor conditions below