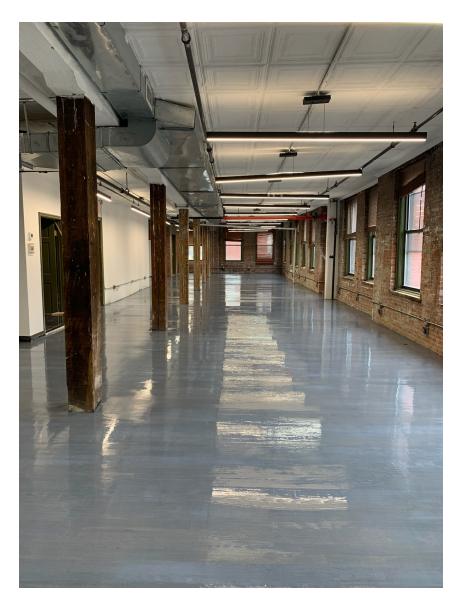

Annual<br>Rent | Per Month   |  |  |
|                    | 5th Floor                                                                                                                                                                                                                                              | 4400 | \$76 | \$334,400.00   | \$27,866.67 |  |  |
| Additional<br>Info | <ul> <li>Exposed brick</li> <li>Hardwood floors</li> <li>Renovated restrooms</li> <li>New pantry</li> <li>Each floor has multiple tenant controlled HVAC units</li> <li>3 sides of windows</li> <li>Blocks away from multiples subway lines</li> </ul> |      |      |                |             |  |  |

#### Subject space in orange

#### LAFAYETTE STREET

**GRAND STREET** 



## 6<sup>th</sup> floor conditions below