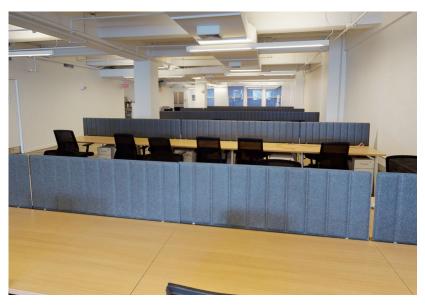

|  |  |
| Available:         | Location                                                                                                                                                   | Size  | PSF  | Annual<br>Rent | Per Month   |  |  |  |
|                    | 4th Floor                                                                                                                                                  | 6,642 | \$45 | \$298,890.00   | \$24,907.50 |  |  |  |
| Additional<br>Info | <ul> <li>Full loft floor for lease</li> <li>Short distance from Astor Place 6 train</li> <li>Nearby tenants include Cooper Union, Facebook, IBM</li> </ul> |       |      |                |             |  |  |  |

## 30 Cooper Sq

30 Cooper Square - Floor 4 : Area Categories



# 30 Cooper Sq









| Owner:             | First Atlanti                                                                                                                                                                                                                                 | First Atlantic Capital                  |      |              |             |  |  |  |
|--------------------|-----------------------------------------------------------------------------------------------------------------------------------------------------------------------------------------------------------------------------------------------|-----------------------------------------|------|--------------|-------------|--|--|--|
| Building Size:     | 21,916