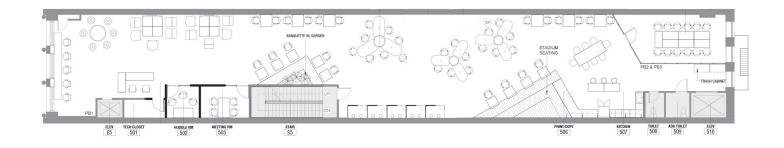

|      |      |                |             |  |  |
| Available:         | Location                                                                                                                  | Size | PSF  | Annual<br>Rent | Per Month   |  |  |
|                    | 2nd Floor,<br>5th Floor                                                                                                   | 6000 | \$54 | \$324,000.00   | \$27,000.00 |  |  |
| Additional<br>Info | <ul> <li>2 available built open floor plans</li> <li>Fully furnished</li> <li>Ownership flexible on lease term</li> </ul> |      |      |                |             |  |  |

#### 2<sup>nd</sup> Floor Below



#### 3<sup>rd</sup> Floor Below



## 2<sup>nd</sup> Floor





# 3<sup>rd</sup> Floor





#### 42 Bond Street



| Owner:             | Jato Realty                  | Corporation                        |      |                |             |  |  |
|--------------------|------------------------------|------------------------------------|------|----------------|-------------|--|--|
| Building Size:     | 31,720                       |                                    |      |                |             |  |  |
| Building Height:   | 6 Stories                    |                                    |      |                |             |  |  |
| Year Built:        | 1900                         |                                    |      |                |             |  |  |
| Available:         | Location