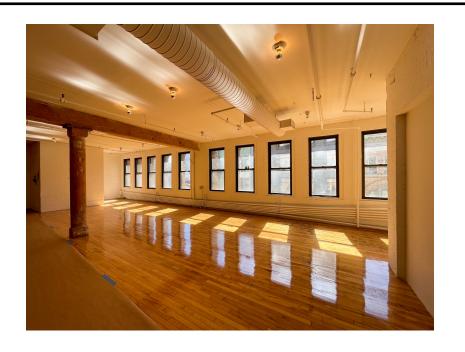

|      |                |             |  |  |
| Building Height:   | 6 Stories                    |                                    |      |                |             |  |  |
| Year Built:        | 1900                         |                                    |      |                |             |  |  |
| Available:         | Location                     | Size                               | PSF  | Annual<br>Rent | Per Month   |  |  |
|                    | 6th Floor                    | 5,700                              | \$49 | \$279,300.00   | \$23,275.00 |  |  |
| Additional<br>Info | Full loft flo     Prime Bone | oor for lease<br>d Street location |      |                |             |  |  |

#### 42 Bond Street



-

#### 42 Bond Street







| Owner:             | 598 Broadway Realty Associates                                                                                                        |       |      |                |           |  |  |  |
|--------------------|---------------------------------------------------------------------------------------------------------------------------------------|-------|------|----------------|-----------|--|--|--|
| Building Size:     | 88,000                                                                                                                                |       |      |                |           |  |  |  |
| Building Height:   | 12 Stories                                                                                                                            |