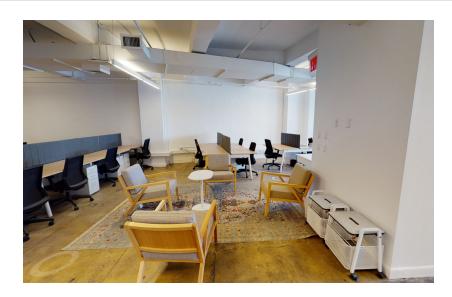

# 30 Cooper Sq

| Owner:             | First Atlanti                                                                                                                                                                                                                                 | First Atlantic Capital                  |      |              |             |  |  |  |
|--------------------|-----------------------------------------------------------------------------------------------------------------------------------------------------------------------------------------------------------------------------------------------|-----------------------------------------|------|--------------|-------------|--|--|--|
| Building Size:     | 21,916                                                                                                                                                                                                                                        |                                         |      |              |             |  |  |  |
| Building Height:   | 10 Stories                                                                                                                                                                                                                                    |                                         |      |              |             |  |  |  |
| Year Built:        | 1920                                                                                                                                                                                                                                          |                                         |      |              |             |  |  |  |
| Available:         | Location                                                                                                                                                                                                                                      | Location Size PSF Annual Per Month Rent |      |              |             |  |  |  |
|                    | 4th Floor                                                                                                                                                                                                                                     | 4,356                                   | \$65 | \$283,140.00 | \$23,595.00 |  |  |  |
| Additional<br>Info | Brick and Beam new pre-built Full glass front office and Conference room Tenant controlled HVAC Exposed ceilings and new hardwood floors High-end open Pantry Operable restrooms Steps from major subway lines and high-end dining and retail |                                         |      |              |             |  |  |  |