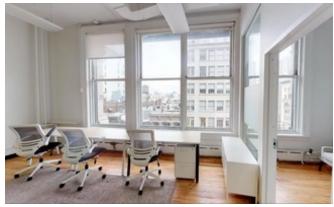

## 30 Cooper Sq

| Owner:             | 30 Cooper Square LLC                                                                                                                                       |       |      |                |             |  |  |  |
|--------------------|------------------------------------------------------------------------------------------------------------------------------------------------------------|-------|------|----------------|-------------|--|--|--|
| Building Size:     | 75,000                                                                                                                                                     |       |      |                |             |  |  |  |
| Building Height:   | 10 Stories                                                                                                                                                 |       |      |                |             |  |  |  |
| Year Built:        | 1926                                                                                                                                                       |       |      |                |             |  |  |  |
| Available:         | Location                                                                                                                                                   | Size  | PSF  | Annual<br>Rent | Per Month   |  |  |  |
|                    | 4th Floor                                                                                                                                                  | 6,642 | \$45 | \$298,890.00   | \$24,907.50 |  |  |  |
| Additional<br>Info | <ul> <li>Full loft floor for lease</li> <li>Short distance from Astor Place 6 train</li> <li>Nearby tenants include Cooper Union, Facebook, IBM</li> </ul> |       |      |                |             |  |  |  |

## 30 Cooper Sq

30 Cooper Square - Floor 4 : Area Categories