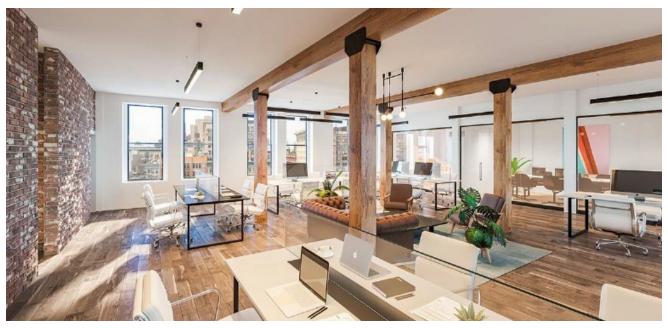

| Location Size PSF Annual Per Month Rent |      |              |             |  |  |  |
|                    | 4th Floor                                                                                                                                                                                                                                     | 4,356                                   | \$65 | \$283,140.00 | \$23,595.00 |  |  |  |
| Additional<br>Info | Brick and Beam new pre-built Full glass front office and Conference room Tenant controlled HVAC Exposed ceilings and new hardwood floors High-end open Pantry Operable restrooms Steps from major subway lines and high-end dining and retail |                                         |      |              |             |  |  |  |







## 427-429 Broadway



| Owner:             | Chetrit Grou                                                                                                                           | ıp   |      |                |             |  |  |  |
|--------------------|----------------------------------------------------------------------------------------------------------------------------------------|------|------|----------------|-------------|--|--|--|
| Building Size:     | 28,000                                                                                                                                 |      |      |                |             |  |  |  |
| Building Height:   | 10 Stories