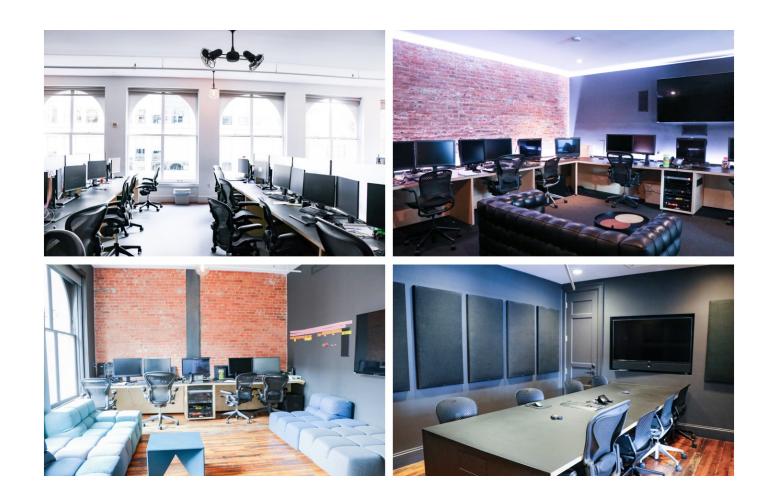

| Owner:             | Continental Equities                                                                                                      |      |      |                |             |  |  |
|--------------------|---------------------------------------------------------------------------------------------------------------------------|------|------|----------------|-------------|--|--|
| Building Size:     | 38,500                                                                                                                    |      |      |                |             |  |  |
| Building Height:   | 6 Stories                                                                                                                 |      |      |                |             |  |  |
| Year Built:        | 1920                                                                                                                      |      |      |                |             |  |  |
| Available:         | Location                                                                                                                  | Size | PSF  | Annual<br>Rent | Per Month   |  |  |
|                    | 2nd Floor,<br>5th Floor                                                                                                   | 6000 | \$54 | \$324,000.00   | \$27,000.00 |  |  |
| Additional<br>Info | <ul> <li>2 available built open floor plans</li> <li>Fully furnished</li> <li>Ownership flexible on lease term</li> </ul> |      |      |                |             |  |  |