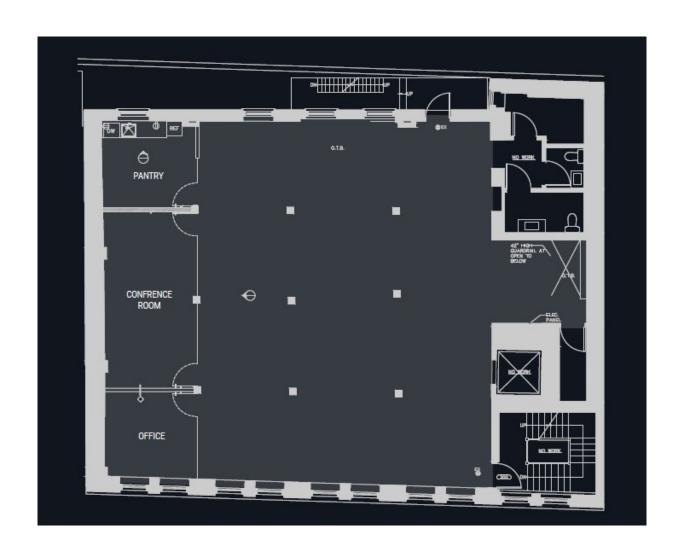

| Location Size PSF Annual Per Month Rent |      |              |             |  |  |  |
|                    | 4th Floor                                                                                                                                                                                                                                     | 4,356                                   | \$65 | \$283,140.00 | \$23,595.00 |  |  |  |
| Additional<br>Info | Brick and Beam new pre-built Full glass front office and Conference room Tenant controlled HVAC Exposed ceilings and new hardwood floors High-end open Pantry Operable restrooms Steps from major subway lines and high-end dining and retail |                                         |      |              |             |  |  |  |







## 427-429 Broadway



| Owner:             | Chetrit Grou                                                                                                                           | ıp   |      |                |             |  |  |  |
|--------------------|----------------------------------------------------------------------------------------------------------------------------------------|------|------|----------------|-------------|--|--|--|
| Building Size:     | 28,000                                                                                                                                 |      |      |                |             |  |  |  |
| Building Height:   | 10 Stories