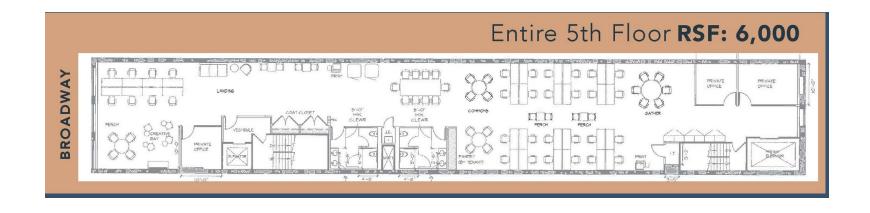

| Owner:             | Continental Equities                                                                                                      |      |      |                |             |  |  |
|--------------------|---------------------------------------------------------------------------------------------------------------------------|------|------|----------------|-------------|--|--|
| Building Size:     | 38,500                                                                                                                    |      |      |                |             |  |  |
| Building Height:   | 6 Stories                                                                                                                 |      |      |                |             |  |  |
| Year Built:        | 1920                                                                                                                      |      |      |                |             |  |  |
| Available:         | Location                                                                                                                  | Size | PSF  | Annual<br>Rent | Per Month   |  |  |
|                    | 2nd Floor,<br>5th Floor                                                                                                   | 6000 | \$54 | \$324,000.00   | \$27,000.00 |  |  |
| Additional<br>Info | <ul> <li>2 available built open floor plans</li> <li>Fully furnished</li> <li>Ownership flexible on lease term</li> </ul> |      |      |                |             |  |  |