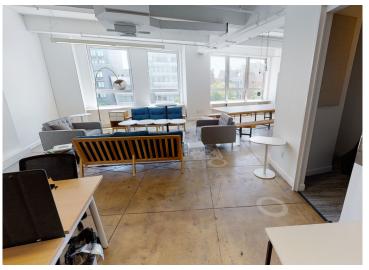

|  |  |  |
| Available:         | Location                                                                                                                                                   | Size  | PSF  | Annual<br>Rent | Per Month   |  |  |  |
|                    | 4th Floor                                                                                                                                                  | 6,642 | \$45 | \$298,890.00   | \$24,907.50 |  |  |  |
| Additional<br>Info | <ul> <li>Full loft floor for lease</li> <li>Short distance from Astor Place 6 train</li> <li>Nearby tenants include Cooper Union, Facebook, IBM</li> </ul> |       |      |                |             |  |  |  |

## 30 Cooper Sq

30 Cooper Square - Floor 4 : Area Categories



# 30 Cooper Sq









| Owner:             | First Atlanti                                                                                                                                                                                                                                 | First Atlantic Capital                  |      |              |             |  |  |  |
|--------------------|-----------------------------------------------------------------------------------------------------------------------------------------------------------------------------------------------------------------------------------------------|-----------------------------------------|------|--------------|-------------|--|--|--|
| Building Size:     | 21,916