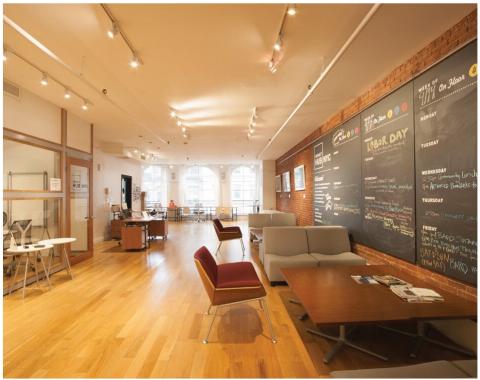

## 30 Cooper Sq

| Owner:             | 30 Cooper Square LLC                                                                                                                                       |       |      |                |             |  |  |  |
|--------------------|------------------------------------------------------------------------------------------------------------------------------------------------------------|-------|------|----------------|-------------|--|--|--|
| Building Size:     | 75,000                                                                                                                                                     |       |      |                |             |  |  |  |
| Building Height:   | 10 Stories                                                                                                                                                 |       |      |                |             |  |  |  |
| Year Built:        | 1926                                                                                                                                                       |       |      |                |             |  |  |  |
| Available:         | Location                                                                                                                                                   | Size  | PSF  | Annual<br>Rent | Per Month   |  |  |  |
|                    | 4th Floor                                                                                                                                                  | 6,642 | \$45 | \$298,890.00   | \$24,907.50 |  |  |  |
| Additional<br>Info | <ul> <li>Full loft floor for lease</li> <li>Short distance from Astor Place 6 train</li> <li>Nearby tenants include Cooper Union, Facebook, IBM</li> </ul> |       |      |                |             |  |  |  |

## 30 Cooper Sq

30 Cooper Square - Floor 4 : Area Categories