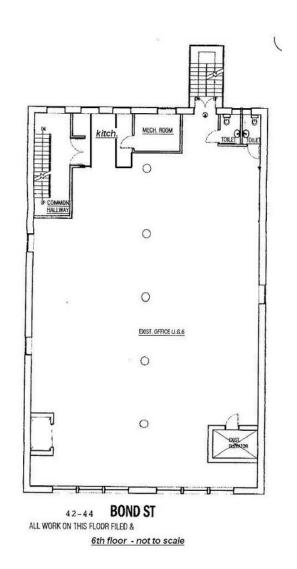

#### 42 Bond Street

| Owner:             | Jato Realty                  | Corporation                        |      |                |             |  |  |
|--------------------|------------------------------|------------------------------------|------|----------------|-------------|--|--|
| Building Size:     | 31,720                       |                                    |      |                |             |  |  |
| Building Height:   | 6 Stories                    |                                    |      |                |             |  |  |
| Year Built:        | 1900                         |                                    |      |                |             |  |  |
| Available:         | Location                     | Size                               | PSF  | Annual<br>Rent | Per Month   |  |  |
|                    | 6th Floor                    | 5,700                              | \$49 | \$279,300.00   | \$23,275.00 |  |  |
| Additional<br>Info | Full loft flo     Prime Bone | oor for lease<br>d Street location |      |                |             |  |  |

## 6<sup>th</sup> floor conditions below