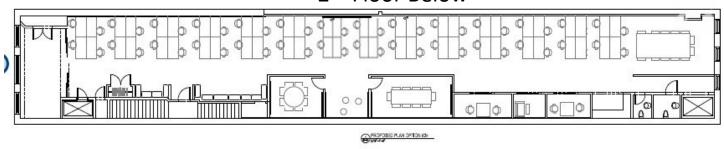

0                                                                                                                      |      |      |                |             |  |  |
| Available:         | Location                                                                                                                  | Size | PSF  | Annual<br>Rent | Per Month   |  |  |
|                    | 2nd Floor,<br>5th Floor                                                                                                   | 6000 | \$54 | \$324,000.00   | \$27,000.00 |  |  |
| Additional<br>Info | <ul> <li>2 available built open floor plans</li> <li>Fully furnished</li> <li>Ownership flexible on lease term</li> </ul> |      |      |                |             |  |  |

#### 2<sup>nd</sup> Floor Below



#### 3<sup>rd</sup> Floor Below



## 2<sup>nd</sup> Floor





# 3<sup>rd</sup> Floor





#### 42 Bond Street



| Owner:             | Jato Realty                  | Corporation                        |      |                |             |  |  |
|--------------------|------------------------------|------------------------------------|------|----------------|-------------|--|--|
| Building Size:     | 31,720                       |                                    |      |                |             |  |  |
| Building Height:   | 6 Stories                    |                                    |      |                |             |  |  |
| Year Built:        | 1900                         |                                    |      |                |             |  |  |
| Availa