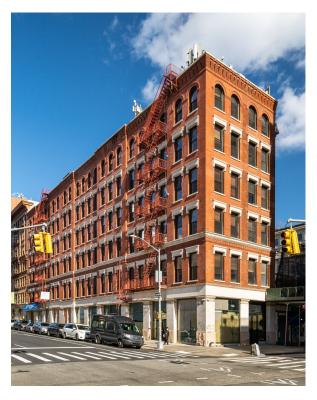

## 30 Cooper Sq

| Owner:             | 30 Cooper Square LLC                                                                                                                                       |       |      |                |             |  |  |  |
|--------------------|------------------------------------------------------------------------------------------------------------------------------------------------------------|-------|------|----------------|-------------|--|--|--|
| Building Size:     | 75,000                                                                                                                                                     |       |      |                |             |  |  |  |
| Building Height:   | 10 Stories                                                                                                                                                 |       |      |                |             |  |  |  |
| Year Built:        | 1926                                                                                                                                                       |       |      |                |             |  |  |  |
| Available:         | Location                                                                                                                                                   | Size  | PSF  | Annual<br>Rent | Per Month   |  |  |  |
|                    | 4th Floor                                                                                                                                                  | 6,642 | \$45 | \$298,890.00   | \$24,907.50 |  |  |  |
| Additional<br>Info | <ul> <li>Full loft floor for lease</li> <li>Short distance from Astor Place 6 train</li> <li>Nearby tenants include Cooper Union, Facebook, IBM</li> </ul> |       |      |                |             |  |  |  |