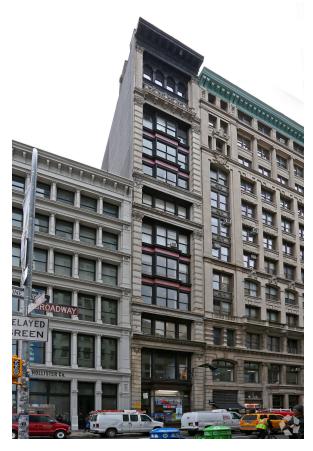

#### 42 Bond Street

| Owner:             | Jato Realty                  | Corporation                        |      |                |             |  |  |
|--------------------|------------------------------|------------------------------------|------|----------------|-------------|--|--|
| Building Size:     | 31,720                       |                                    |      |                |             |  |  |
| Building Height:   | 6 Stories                    |                                    |      |                |             |  |  |
| Year Built:        | 1900                         |                                    |      |                |             |  |  |
| Available:         | Location                     | Size                               | PSF  | Annual<br>Rent | Per Month   |  |  |
|                    | 6th Floor                    | 5,700                              | \$49 | \$279,300.00   | \$23,275.00 |  |  |
| Additional<br>Info | Full loft flo     Prime Bone | oor for lease<br>d Street location |      |                |             |  |  |

#### 42 Bond Street

-