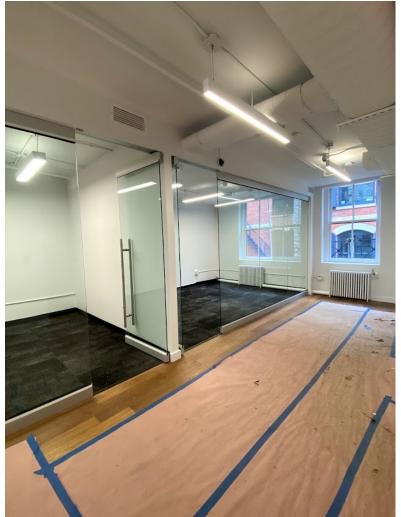

# 30 Cooper Sq

| Owner:             | First Atlanti                                                                                                                                                                                                                                 | First Atlantic Capital                  |      |              |             |  |  |  |
|--------------------|-----------------------------------------------------------------------------------------------------------------------------------------------------------------------------------------------------------------------------------------------|-----------------------------------------|------|--------------|-------------|--|--|--|
| Building Size:     | 21,916                                                                                                                                                                                                                                        |                                         |      |              |             |  |  |  |
| Building Height:   | 10 Stories                                                                                                                                                                                                                                    |                                         |      |              |             |  |  |  |
| Year Built:        | 1920                                                                                                                                                                                                                                          |                                         |      |              |             |  |  |  |
| Available:         | Location                                                                                                                                                                                                                                      | Location Size PSF Annual Per Month Rent |      |              |             |  |  |  |
|                    | 4th Floor                                                                                                                                                                                                                                     | 4,356                                   | \$65 | \$283,140.00 | \$23,595.00 |  |  |  |
| Additional<br>Info | Brick and Beam new pre-built Full glass front office and Conference room Tenant controlled HVAC Exposed ceilings and new hardwood floors High-end open Pantry Operable restrooms Steps from major subway lines and high-end dining and retail |                                         |      |              |             |  |  |  |