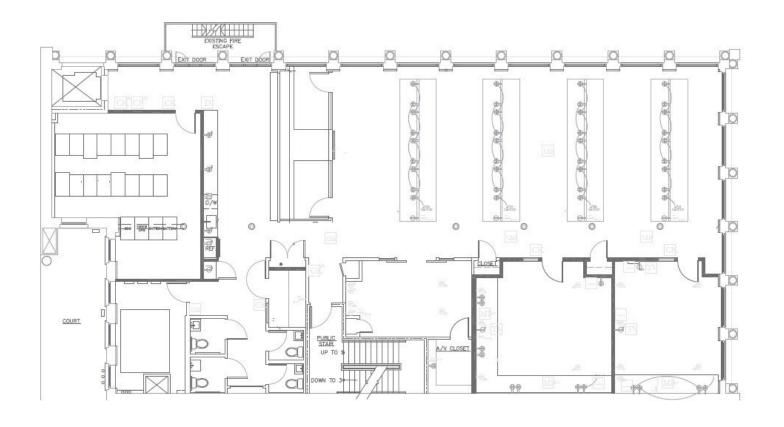

|      |      |                |             |  |  |  |
| Available:         | Location                                                                                                                               | Size | PSF  | Annual<br>Rent | Per Month   |  |  |  |
|                    | Multiple floors<br>available                                                                                                           | 6500 | \$72 | \$468,000.00   | \$39,000.00 |  |  |  |
| Additional<br>Info | Fully furnished plug-n-play with supplemental AC and great natural light.  CAT5e cabling throughout.  Large cafe/pantry on each floor. |      |      |                |             |  |  |  |

#### 4TH FLOOR - 6,500 RSF



# 427-429 Broadway





| Owner:             | Nazwin                                                                                                                                                                                                                                  | Nazwin |      |                |             |  |  |  |
|--------------------|-----------------------------------------------------------------------------------------------------------------------------------------------------------------------------------------------------------------------------------------|--------|------|----------------|-------------|--|--|--|
| Building Size:     | 38,000