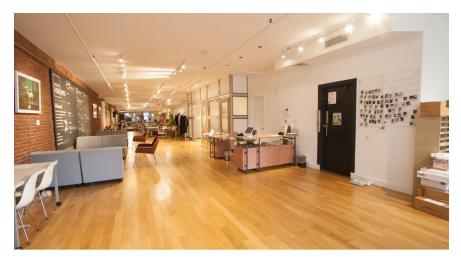

#### 42 Bond Street

| Owner:             | 598 Broadway Realty Associates                                                                                                        |       |      |                |           |  |  |  |
|--------------------|---------------------------------------------------------------------------------------------------------------------------------------|-------|------|----------------|-----------|--|--|--|
| Building Size:     | 88,000                                                                                                                                |       |      |                |           |  |  |  |
| Building Height:   | 12 Stories                                                                                                                            |       |      |                |           |  |  |  |
| Year Built:        | 1900                                                                                                                                  |       |      |                |           |  |  |  |
| Available:         | Location                                                                                                                              | Size  | PSF  | Annual<br>Rent | Per Month |  |  |  |
|                    | 7th Floor                                                                                                                             | 7,000 | \$40 | \$279,996.00   | \$23,333  |  |  |  |
| Additional<br>Info | <ul> <li>Full loft floor for lease</li> <li>Located at the intersection of Houston and Broadway</li> <li>Oversized windows</li> </ul> |       |      |                |           |  |  |  |