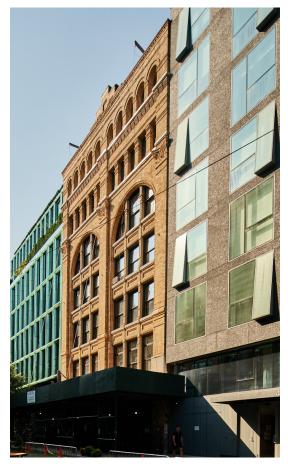

#### 42 Bond Street

| Owner:             | Jato Realty                  | Corporation                        |      |                |             |  |  |
|--------------------|------------------------------|------------------------------------|------|----------------|-------------|--|--|
| Building Size:     | 31,720                       |                                    |      |                |             |  |  |
| Building Height:   | 6 Stories                    |                                    |      |                |             |  |  |
| Year Built:        | 1900                         |                                    |      |                |             |  |  |
| Available:         | Location                     | Size                               | PSF  | Annual<br>Rent | Per Month   |  |  |
|                    | 6th Floor                    | 5,700                              | \$49 | \$279,300.00   | \$23,275.00 |  |  |
| Additional<br>Info | Full loft flo     Prime Bone | oor for lease<br>d Street location |      |                |             |  |  |

#### 42 Bond Street

-