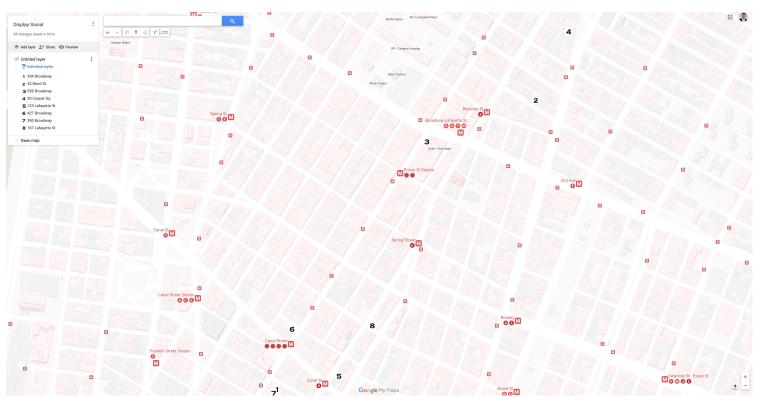

### Display SoHo

|   | Address          | Size | Ask per foot | Per Annum    | Per Month   |
|---|------------------|------|--------------|--------------|-------------|
| 1 | 394 Broadway     | 6000 | \$54.00      | \$324,000.00 | \$27,000.00 |
| 2 | 42 Bond Street   | 5700 | \$49.00      | \$279,300.00 | \$23,275.00 |
| 3 | 598 Broadway     | 5500 | \$40.00      | \$279,996.00 | \$23,333.00 |
| 4 | 30 Cooper Sq     | 6642 | \$45.00      | \$298,890.00 | \$24,907.50 |
| 5 | 123 Lafayette    | 4356 | \$65.00      | \$283,140.00 | \$23,595.00 |
| 6 | 427-429 Broadway | 6500 | \$72.00      | \$468,000.00 | \$39,000.00 |
| 7 | 390 Broadway     | 6000 | \$59.00      | \$354,000.00 | \$29,500.00 |
| 8 | 167 Lafayette    | 4400 | \$76.00      | \$334,400.00 | \$27,866.67 |