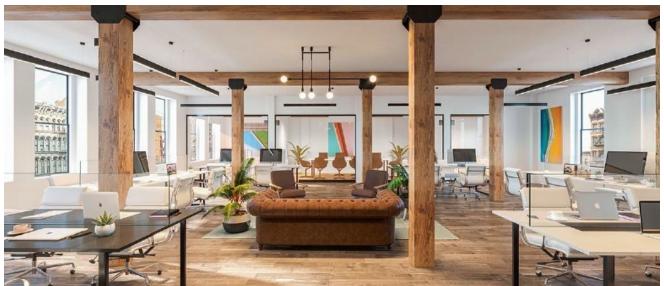

# 30 Cooper Sq

| Owner:             | First Atlanti                                                                                                                                                                                                                                 | First Atlantic Capital                  |      |              |             |  |  |  |
|--------------------|-----------------------------------------------------------------------------------------------------------------------------------------------------------------------------------------------------------------------------------------------|-----------------------------------------|------|--------------|-------------|--|--|--|
| Building Size:     | 21,916                                                                                                                                                                                                                                        |                                         |      |              |             |  |  |  |
| Building Height:   | 10 Stories                                                                                                                                                                                                                                    |                                         |      |              |             |  |  |  |
| Year Built:        | 1920                                                                                                                                                                                                                                          |                                         |      |              |             |  |  |  |
| Available:         | Location                                                                                                                                                                                                                                      | Location Size PSF Annual Per Month Rent |      |              |             |  |  |  |
|                    | 4th Floor                                                                                                                                                                                                                                     | 4,356                                   | \$65 | \$283,140.00 | \$23,595.00 |  |  |  |
| Additional<br>Info | Brick and Beam new pre-built Full glass front office and Conference room Tenant controlled HVAC Exposed ceilings and new hardwood floors High-end open Pantry Operable restrooms Steps from major subway lines and high-end dining and retail |                                         |      |              |             |  |  |  |