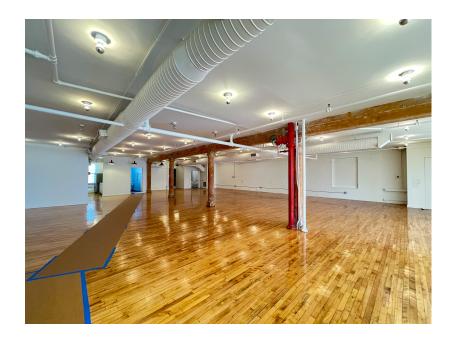

|      |                |             |  |  |
| Building Height:   | 6 Stories                    |                                    |      |                |             |  |  |
| Year Built:        | 1900                         |                                    |      |                |             |  |  |
| Available:         | Location                     | Size                               | PSF  | Annual<br>Rent | Per Month   |  |  |
|                    | 6th Floor                    | 5,700                              | \$49 | \$279,300.00   | \$23,275.00 |  |  |
| Additional<br>Info | Full loft flo     Prime Bone | oor for lease<br>d Street location |      |                |             |  |  |

#### 42 Bond Street



-

#### 42 Bond Street







| Owner:             | 598 Broadway Realty Associates                                                                                                        |       |      |                |           |  |  |  |
|--------------------|---------------------------------------------------------------------------------------------------------------------------------------|-------|------|----------------|-----------|--|--|--|
| Building Size:     | 88,000                                                                                                                                |       |      |                |           |  |  |  |
| Building Height:   | 12 Stories                                                                                                                            |