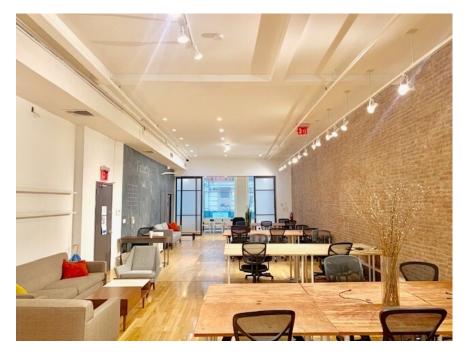

### Display SoHo

|   | Address          | Size | Ask per foot | Per Annum    | Per Month   |
|---|------------------|------|--------------|--------------|-------------|
| 1 | 394 Broadway     | 6000 | \$54.00      | \$324,000.00 | \$27,000.00 |
| 2 | 42 Bond Street   | 5700 | \$49.00      | \$279,300.00 | \$23,275.00 |
| 3 | 598 Broadway     | 5500 | \$40.00      | \$279,996.00 | \$23,333.00 |
| 4 | 30 Cooper Sq     | 6642 | \$45.00      | \$298,890.00 | \$24,907.50 |
| 5 | 123 Lafayette    | 4356 | \$65.00      | \$283,140.00 | \$23,595.00 |
| 6 | 427-429 Broadway | 6500 | \$72.00      | \$468,000.00 | \$39,000.00 |
| 7 | 390 Broadway     | 6000 | \$59.00      | \$354,000.00 | \$29,500.00 |
| 8 | 167 Lafayette    | 4400 | \$76.00      | \$334,400.00 | \$27,866.67 |

| Owner:             | Continental Equities                                                                                                      |      |      |                |             |  |  |
|--------------------|---------------------------------------------------------------------------------------------------------------------------|------|------|----------------|-------------|--|--|
| Building Size:     | 38,500                                                                                                                    |      |      |                |             |  |  |
| Building Height:   | 6 Stories                                                                                                                 |      |      |                |             |  |  |
| Year Built:        | 1920                                                                                                                      |      |      |                |             |  |  |
| Available:         | Location                                                                                                                  | Size | PSF  | Annual<br>Rent | Per Month   |  |  |
|                    | 2nd Floor,<br>5th Floor                                                                                                   | 6000 | \$54 | \$324,000.00   | \$27,000.00 |  |  |
| Additional<br>Info | <ul> <li>2 available built open floor plans</li> <li>Fully furnished</li> <li>Ownership flexible on lease term</li> </ul> |      |      |                |             |  |  |