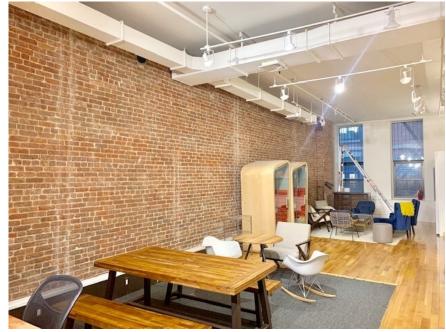

#### 42 Bond Street

| Owner:             | Jato Realty                  | Corporation                        |      |                |             |  |  |
|--------------------|------------------------------|------------------------------------|------|----------------|-------------|--|--|
| Building Size:     | 31,720                       |                                    |      |                |             |  |  |
| Building Height:   | 6 Stories                    |                                    |      |                |             |  |  |
| Year Built:        | 1900                         |                                    |      |                |             |  |  |
| Available:         | Location                     | Size                               | PSF  | Annual<br>Rent | Per Month   |  |  |
|                    | 6th Floor                    | 5,700                              | \$49 | \$279,300.00   | \$23,275.00 |  |  |
| Additional<br>Info | Full loft flo     Prime Bone | oor for lease<br>d Street location |      |                |             |  |  |

#### 42 Bond Street

-