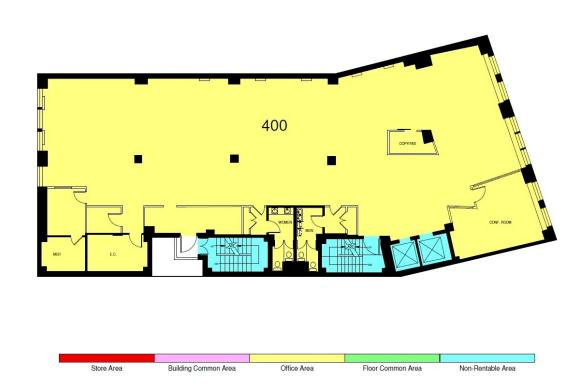

|             |  |  |  |
| Available:         | Location                                                                                                                                                   | Size  | PSF  | Annual<br>Rent | Per Month   |  |  |  |
|                    | 4th Floor                                                                                                                                                  | 6,642 | \$45 | \$298,890.00   | \$24,907.50 |  |  |  |
| Additional<br>Info | <ul> <li>Full loft floor for lease</li> <li>Short distance from Astor Place 6 train</li> <li>Nearby tenants include Cooper Union, Facebook, IBM</li> </ul> |       |      |                |             |  |  |  |

## 30 Cooper Sq

30 Cooper Square - Floor 4 : Area Categories



# 30 Cooper Sq









| Owner:             | First Atlanti                                                                                                                                                                                                                                 | First Atlantic Capital                  |      |              |             |  |  |  |
|--------------------|-----------------------------------------------------------------------------------------------------------------------------------------------------------------------------------------------------------------------------------------------|-----------------------------------------|------|--------------|-------------|--|--|--|
| Building Size:     | 21,916