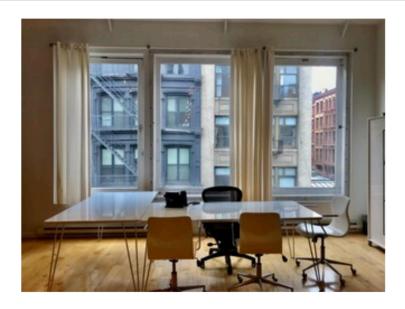

### 53 Bond Street

| Owner:             | Nin Hop Lo                                                    |                     |         |                |            |  |  |
|--------------------|---------------------------------------------------------------|---------------------|---------|----------------|------------|--|--|
| Building Size:     | 13,350                                                        |                     |         |                |            |  |  |
| Building Height:   | 5 Stories                                                     |                     |         |                |            |  |  |
| Year Built:        | 1920                                                          |                     |         |                |            |  |  |
| Available:         | Location                                                      | Size                | PSF     | Annual<br>Rent | Per Month  |  |  |
|                    | 2nd Floor                                                     | 1,900               | \$50.53 | \$96,000.00    | \$8,000.00 |  |  |
| Additional<br>Info | <ul> <li>Full 2<sup>nd</sup> f</li> <li>Private ro</li> </ul> | loor walk up<br>oof |         |                |            |  |  |