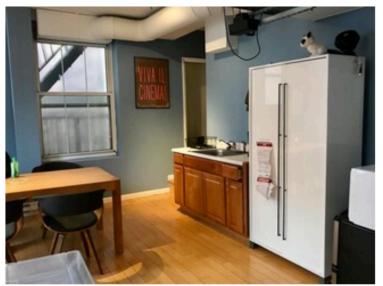

# 148 Spring Street

| Owner:             | Vornado        |              |         |                |             |
|--------------------|----------------|--------------|---------|----------------|-------------|
| Building Size:     | 8,000          |              |         |                |             |
| Building Height:   | 4 Stories      |              |         |                |             |
| Year Built:        | 1920           |              |         |                |             |
| Available:         | Location       | Size         | PSF     | Annual<br>Rent | Per Month   |
|                    | 4th Floor      | 1,972.00     | \$68.00 | \$134,096.00   | \$11,174.67 |
| Additional<br>Info | • Full floor v | alk up space |         |                |             |

## 148 Spring Street

# 148 Spring Street