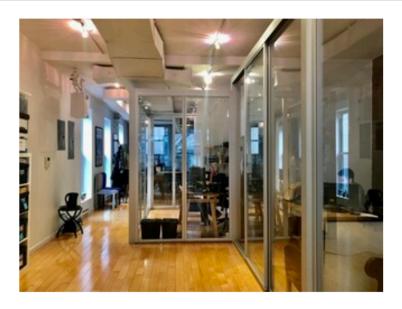

# 148 Spring Street

| Owner:             | Vornado        |              |         |                |             |
|--------------------|----------------|--------------|---------|----------------|-------------|
| Building Size:     | 8,000          |              |         |                |             |
| Building Height:   | 4 Stories      |              |         |                |             |
| Year Built:        | 1920           |              |         |                |             |
| Available:         | Location       | Size         | PSF     | Annual<br>Rent | Per Month   |
|                    | 4th Floor      | 1,972.00     | \$68.00 | \$134,096.00   | \$11,174.67 |
| Additional<br>Info | • Full floor v | alk up space |         |                |             |

## 148 Spring Street

# 148 Spring Street