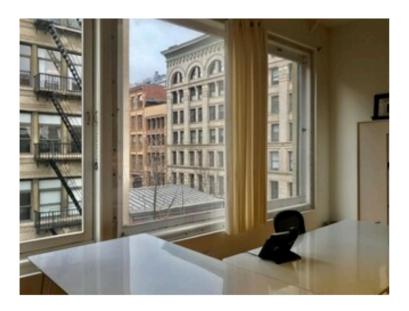

# 148 Spring Street

| Owner:             | Vornado        |              |         |                |             |
|--------------------|----------------|--------------|---------|----------------|-------------|
| Building Size:     | 8,000          |              |         |                |             |
| Building Height:   | 4 Stories      |              |         |                |             |
| Year Built:        | 1920           |              |         |                |             |
| Available:         | Location       | Size         | PSF     | Annual<br>Rent | Per Month   |
|                    | 4th Floor      | 1,972.00     | \$68.00 | \$134,096.00   | \$11,174.67 |
| Additional<br>Info | • Full floor v | alk up space |         |                |             |

## 148 Spring Street

# 148 Spring Street