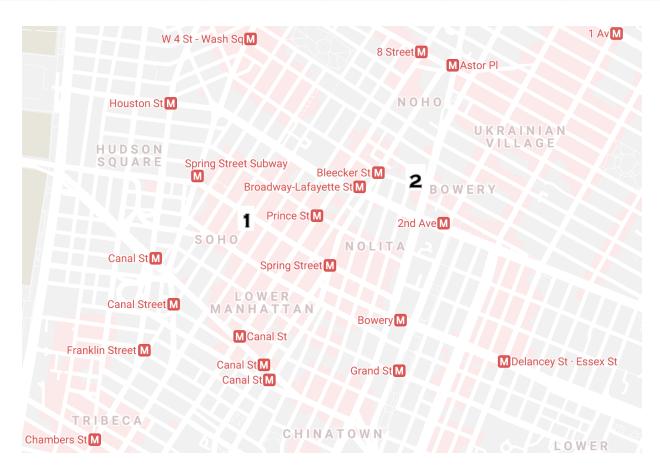

#### Office Space Book 5.17.21

|   | Address           | Size     | Ask Per Foot | Per Year     | Per Month   |
|---|-------------------|----------|--------------|--------------|-------------|
| 1 | 148 Spring Street | 1,972.00 | \$68.00      | \$134,096.00 | \$11,174.67 |
| 3 | 53 Bond Street    | 1,900.00 | \$50.53      | \$96,000.00  | \$8,000.00  |

# 148 Spring Street

| Owner:             | Vornado        |              |         |                |             |
|--------------------|----------------|--------------|---------|----------------|-------------|
| Building Size:     | 8,000          |              |         |                |             |
| Building Height:   | 4 Stories      |              |         |                |             |
| Year Built:        | 1920           |              |         |                |             |
| Available:         | Location       | Size         | PSF     | Annual<br>Rent | Per Month   |
|                    | 4th Floor      | 1,972.00     | \$68.00 | \$134,096.00   | \$11,174.67 |
| Additional<br>Info | • Full floor v | alk up space |         |                |             |