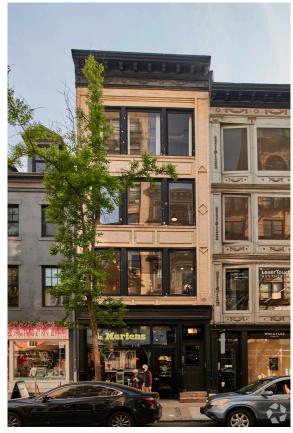

# 148 Spring Street

| Owner:             | Vornado        |              |         |                |             |
|--------------------|----------------|--------------|---------|----------------|-------------|
| Building Size:     | 8,000          |              |         |                |             |
| Building Height:   | 4 Stories      |              |         |                |             |
| Year Built:        | 1920           |              |         |                |             |
| Available:         | Location       | Size         | PSF     | Annual<br>Rent | Per Month   |
|                    | 4th Floor      | 1,972.00     | \$68.00 | \$134,096.00   | \$11,174.67 |
| Additional<br>Info | • Full floor v | alk up space |         |                |             |

## 148 Spring Street

# 148 Spring Street