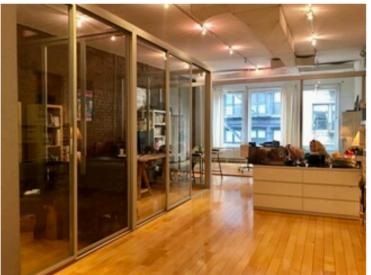

### 53 Bond Street

| Owner:             | Nin Hop Lo                                                    |                     |         |                |            |  |  |
|--------------------|---------------------------------------------------------------|---------------------|---------|----------------|------------|--|--|
| Building Size:     | 13,350                                                        |                     |         |                |            |  |  |
| Building Height:   | 5 Stories                                                     |                     |         |                |            |  |  |
| Year Built:        | 1920                                                          |                     |         |                |            |  |  |
| Available:         | Location                                                      | Size                | PSF     | Annual<br>Rent | Per Month  |  |  |
|                    | 2nd Floor                                                     | 1,900               | \$50.53 | \$96,000.00    | \$8,000.00 |  |  |
| Additional<br>Info | <ul> <li>Full 2<sup>nd</sup> f</li> <li>Private ro</li> </ul> | loor walk up<br>oof |         |                |            |  |  |