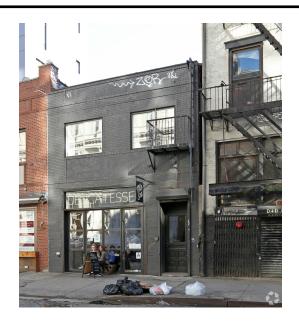

### 53 Bond Street

| Owner:             | Nin Hop Lo                                                    |                     |         |                |            |  |  |
|--------------------|---------------------------------------------------------------|---------------------|---------|----------------|------------|--|--|
| Building Size:     | 13,350                                                        |                     |         |                |            |  |  |
| Building Height:   | 5 Stories                                                     |                     |         |                |            |  |  |
| Year Built:        | 1920                                                          |                     |         |                |            |  |  |
| Available:         | Location                                                      | Size                | PSF     | Annual<br>Rent | Per Month  |  |  |
|                    | 2nd Floor                                                     | 1,900               | \$50.53 | \$96,000.00    | \$8,000.00 |  |  |
| Additional<br>Info | <ul> <li>Full 2<sup>nd</sup> f</li> <li>Private ro</li> </ul> | loor walk up<br>oof |         |                |            |  |  |