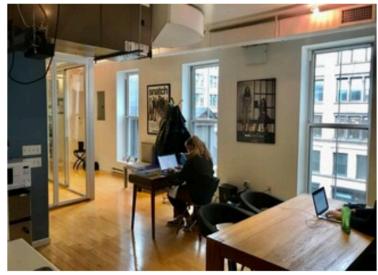

# 148 Spring Street

| Owner:             | Vornado        |              |         |                |             |
|--------------------|----------------|--------------|---------|----------------|-------------|
| Building Size:     | 8,000          |              |         |                |             |
| Building Height:   | 4 Stories      |              |         |                |             |
| Year Built:        | 1920           |              |         |                |             |
| Available:         | Location       | Size         | PSF     | Annual<br>Rent | Per Month   |
|                    | 4th Floor      | 1,972.00     | \$68.00 | \$134,096.00   | \$11,174.67 |
| Additional<br>Info | • Full floor v | alk up space |         |                |             |

## 148 Spring Street

# 148 Spring Street